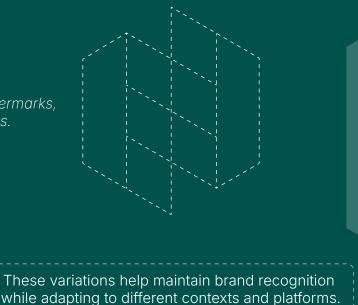

# Logo Variations & Usage

To ensure flexibility and brand consistency across platforms, the Naacs Creative logo includes the following variations:

# Web Logo:

A minimalist outline version, used for watermarks, light branding, or elegant printed materials.