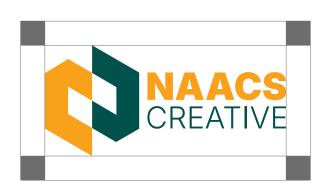

#### Horizontal Logo

# App Icon:

App Icon

App Icon

Web Logo:

Web Logo

Web Logo

Web Logo

A horizontal version of the logo, ideal for use in website headers, footers, and email templates.